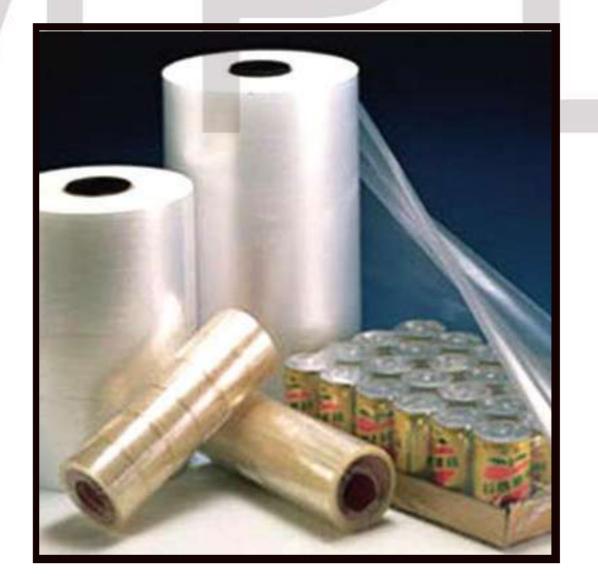

## STRETCH WRAP

Stretch wrap or stretch film is a highly stretchable plastic film that is wrapped around items. The elastic recovery keeps the items tightly bound. In contrast, shrink wrap is applied loosely around an item and shrinks tightly with heat.