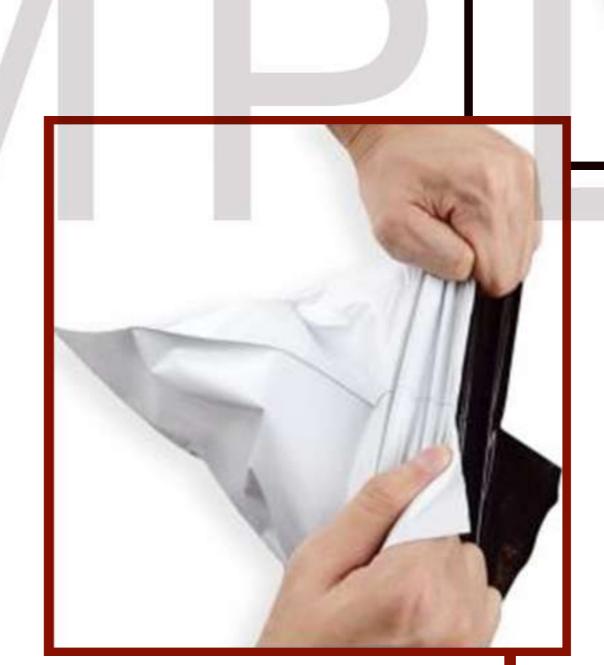

## COURIER BAGS

Mailer bags are useful for those who are selling their products online. Our bags have a tamper evident adhesive seal so your customer can be assured that their products are safe and have not been tampered with.