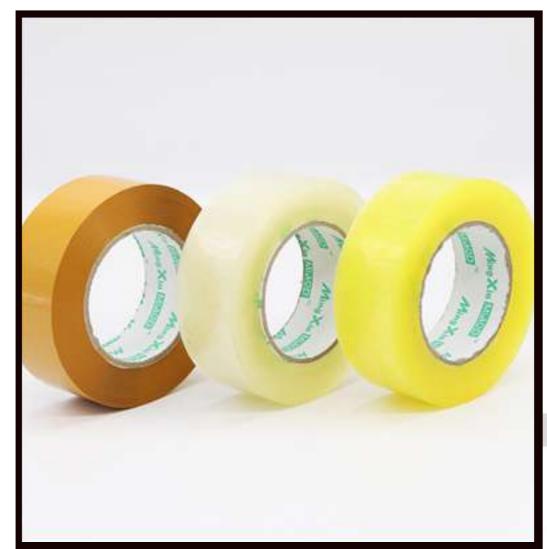

## BOPP TAPES

Plain Tapes
Brown Tapes
Transparent Tapes

WWW.SHREEGANESHAPACKAGING.COM

BOPP tape film is extensively used for self-adhesive tape applications. Flame treatment is preferred on such films to retain the surface treatment for longer periods.

## PLAIN COLOURED TAPE