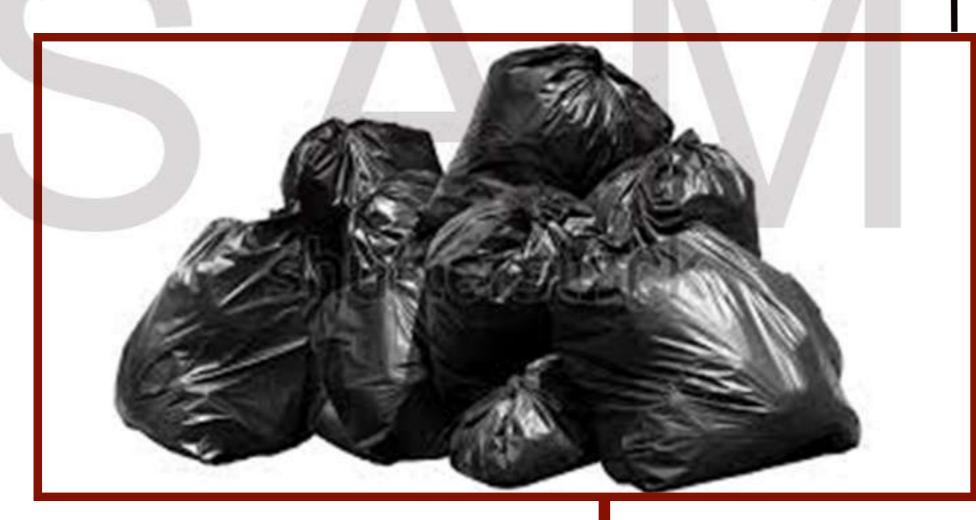

Our bags are white on the outside and black on the insideand are not see through.

Material Characterstic - Garbage Bags are used to craft Rain Collector Barrel. These are commonly found in kitchen's drawers and/or any kind of bin, indoors or outdoors. You can use it as a container if you hold it on your hand.

Our firm engages in offering a high quality range og Garbage Bags to our esteemed Clients. These bags are

### GARBAGE BAGS

You can use it as a container if you hold it on your hand. Our firm engages in high quality range of Garbag bags to our esteemed clients. These bags are extensively used at various places like homes, offices, and industries. Manufactured using high quality and

Eco-friendly raw material. Available in various shapes and sizes, we provide These bags at industry leading prices within set time frame. These bags have several other features like:

Premium Quality
Better Strength
Environment Friendly
Biodegrable
Secure