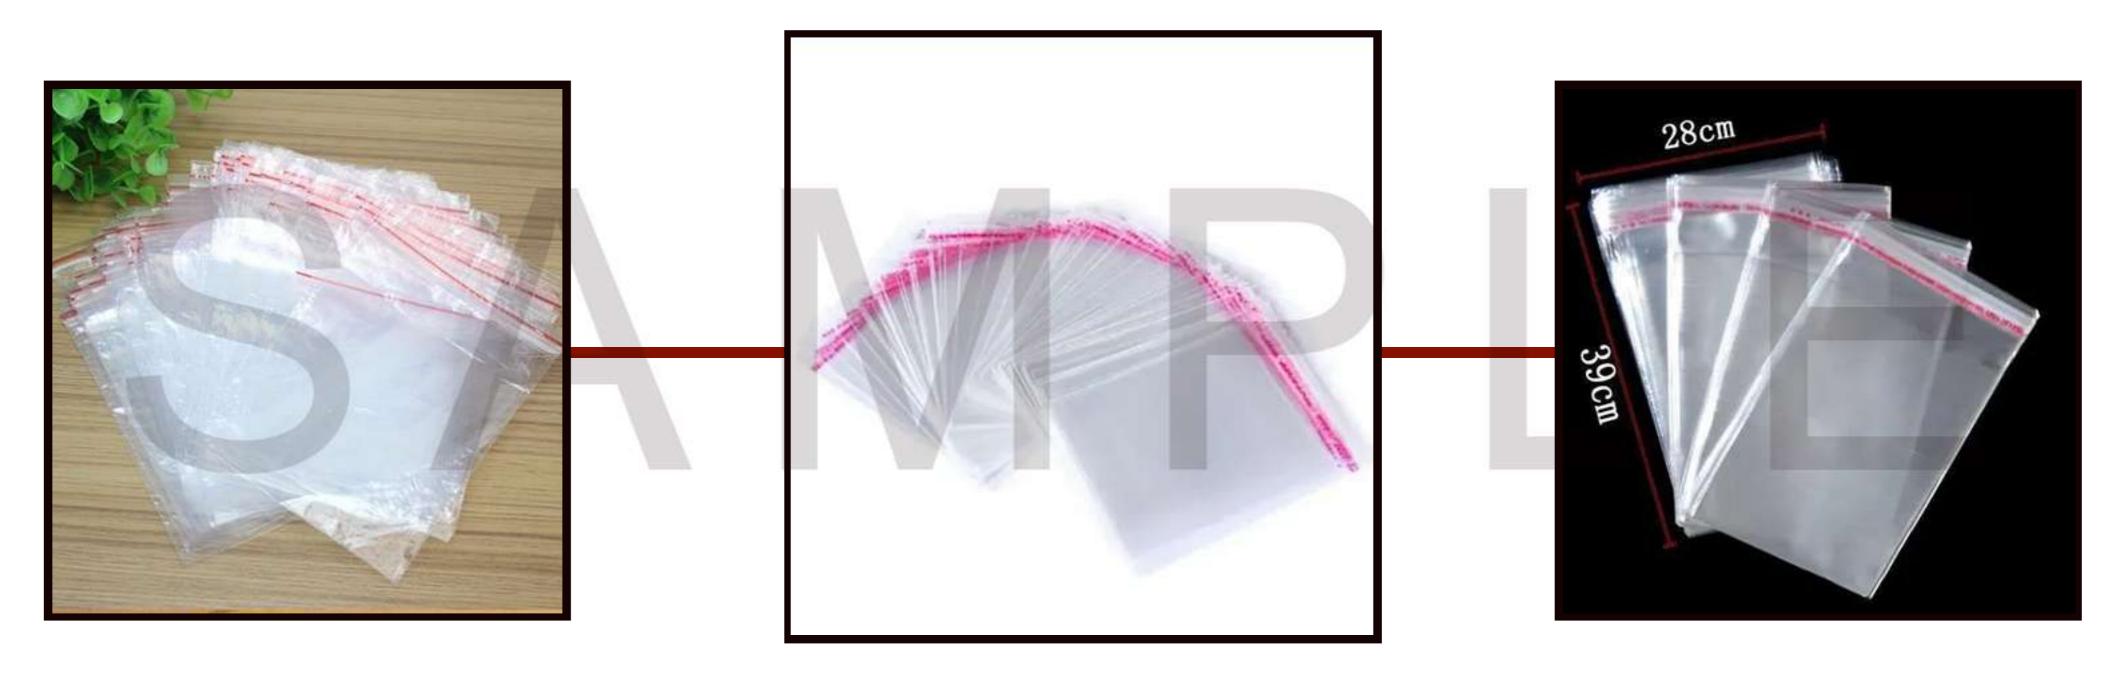

## LOW DENSITY BAG

LD or LDPE Poly Bags is short for Low Density Polyethylene, is a clear open end bag.

## COURIER BAGS

Mailer bags are useful for those who are selling their products online. Our bags have a tamper evident adhesive seal so your customer can be assured that their products are safe and have not been tampered with.