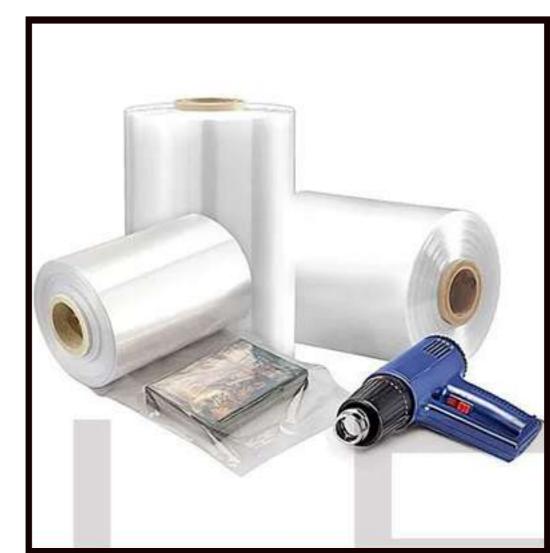

## STRETCH WRAP

Stretch wrap or stretch film is a highly stretchable plastic film that is wrapped around items. The elastic recovery keeps the items tightly bound. In contrast, shrink wrap is applied loosely around an item and shrinks tightly with heat.