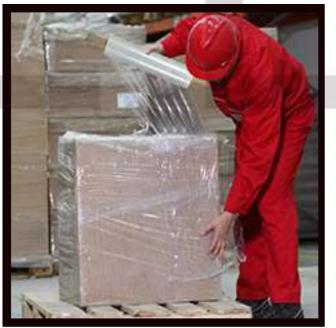

## STRETCH WRAP

Stretch wrap or stretch film is a highly stretchable plastic film that is wrapped around items. The elastic recovery keeps the items tightly bound. In contrast, shrink wrap is applied loosely around an item and shrinks tightly with heat.