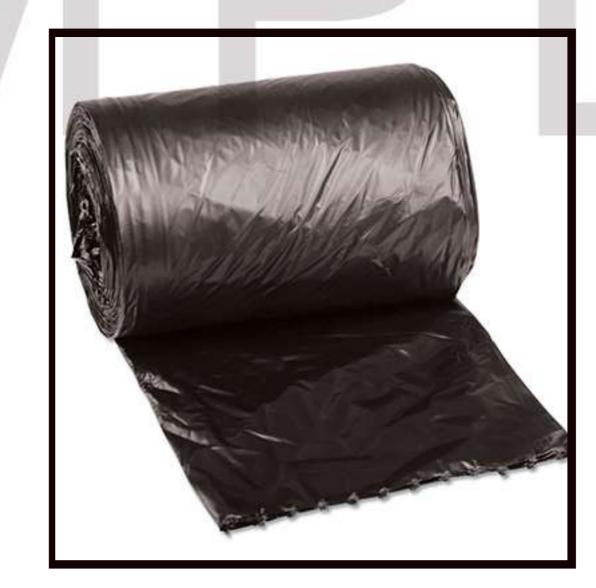

Our bags are white on the outside and black on the insideand are not see through.

Material Characterstic - Garbage Bags are used to craft Rain Collector Barrel. These are commonly found in kitchen's drawers and/or any kind of bin, indoors or outdoors. You can use it as a container if you hold it on your hand.

Our firm engages in offering a high quality range og Garbage Bags to our esteemed Clients. These bags are

### GARBAGE BAGS

You can use it as a container if you hold it on your hand. Our firm engages in high quality range of Garbag bags to our esteemed clients. These bags are extensively used at various places like homes, offices, and industries. Manufactured using high quality and

Eco-friendly raw material. Available in various shapes and sizes, we provide These bags at industry leading prices within set time frame. These bags have several other features like:

Premium Quality
Better Strength
Environment Friendly
Biodegrable
Secure