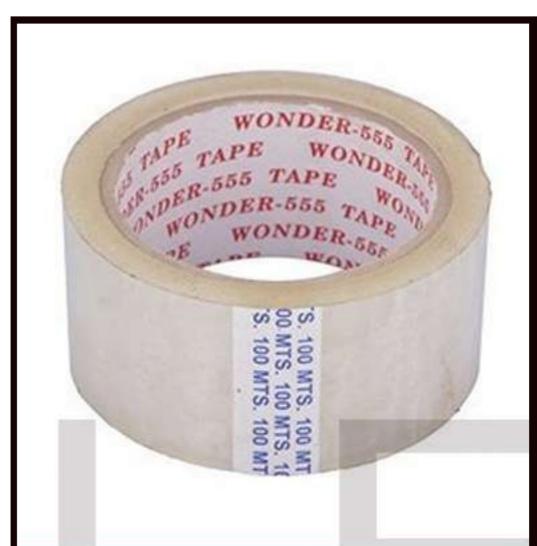

## BOPP TAPES

Plain Tapes
Brown Tapes
Transparent Tapes

WWW.SHREEGANESHAPACKAGING.COM

BOPP tape film is extensively used for self-adhesive tape applications. Flame treatment is preferred on such films to retain the surface treatment for longer periods.

## PLAIN COLOURED TAPE