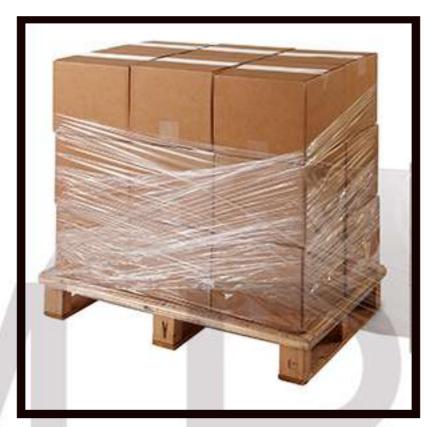

## STRETCH WRAP

Stretch wrap or stretch film is a highly stretchable plastic film that is wrapped around items. The elastic recovery keeps the items tightly bound. In contrast, shrink wrap is applied loosely around an item and shrinks tightly with heat.