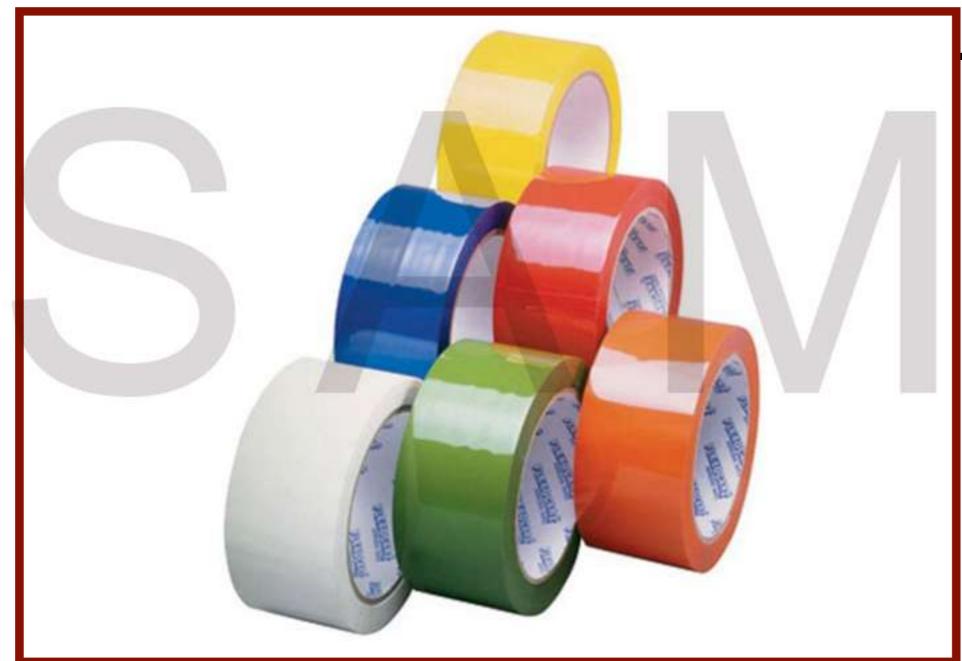

## PLAIN COLOURED TAPE

**Specifications** 

Standard Width: 12MM to 72MM
Standard Length: 45mtr to 200 mtr
Available Thickness: 36mic to 58mic

Available Colors: Brown, milk-white, Black, Red, Yellow, Black, Green

**Printing Colours: Up To Seven Colours** 