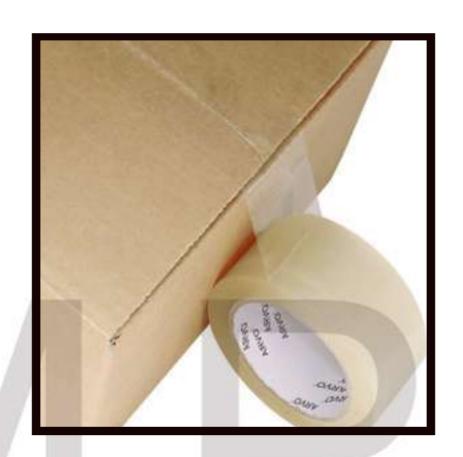

## BOPP TAPES

Plain Tapes
Brown Tapes
Transparent Tapes

WWW.SHREEGANESHAPACKAGING.COM

BOPP tape film is extensively used for self-adhesive tape applications. Flame treatment is preferred on such films to retain the surface treatment for longer periods.

## BOPP TAPE