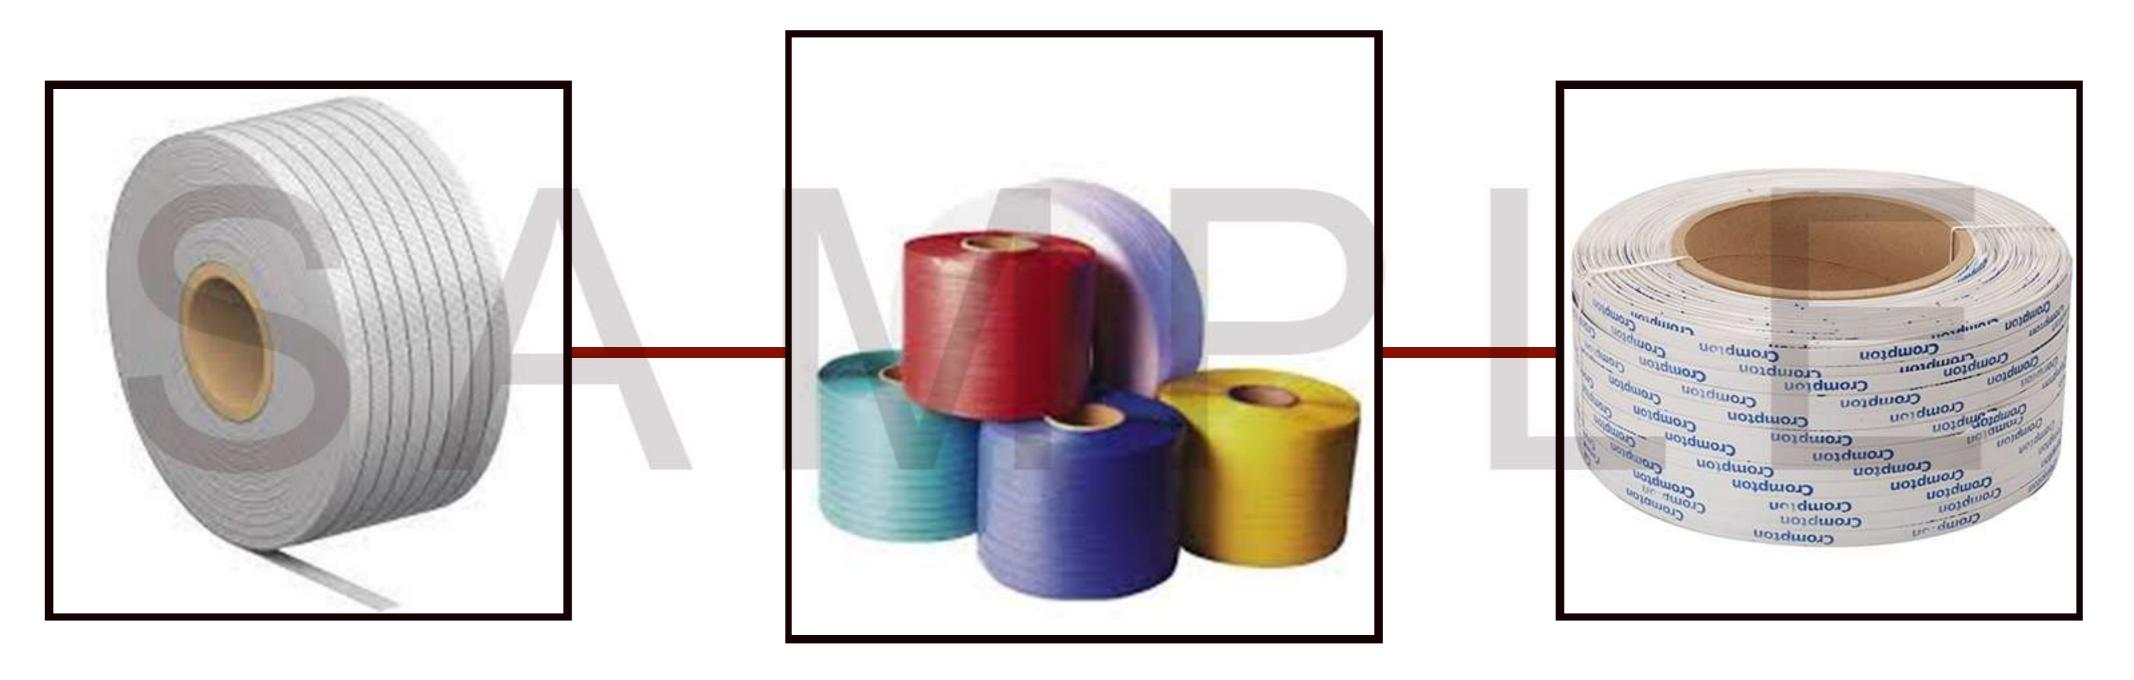

## STRAPPING PATTI

Polypropylene strapping is made from lightweight plastic material and is used for fixing loads to pallets or bundling items for shipping. It is the most common type of plastic strap and the most economical.