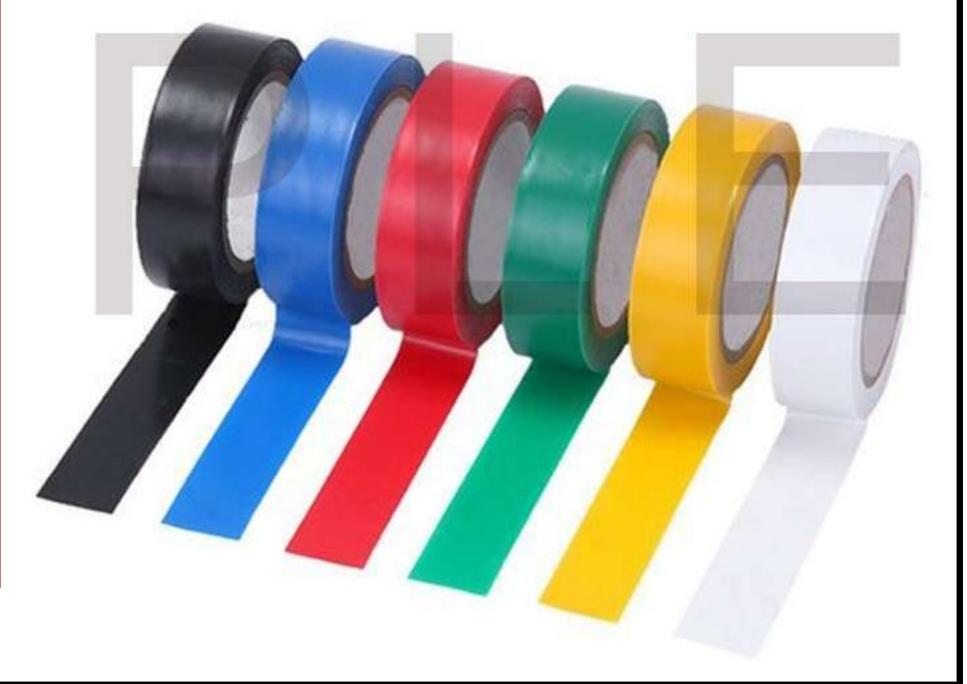

## PVC FLOOR MARKING TAPE

Applications - Marking on the floor for Industrial Identification, Colour Coding, Aisle Marking and Bundling.