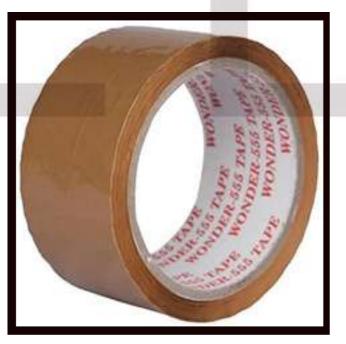

## BOPP TAPES

Plain Tapes
Brown Tapes
Transparent Tapes

WWW.SHREEGANESHAPACKAGING.COM

BOPP tape film is extensively used for self-adhesive tape applications. Flame treatment is preferred on such films to retain the surface treatment for longer periods.