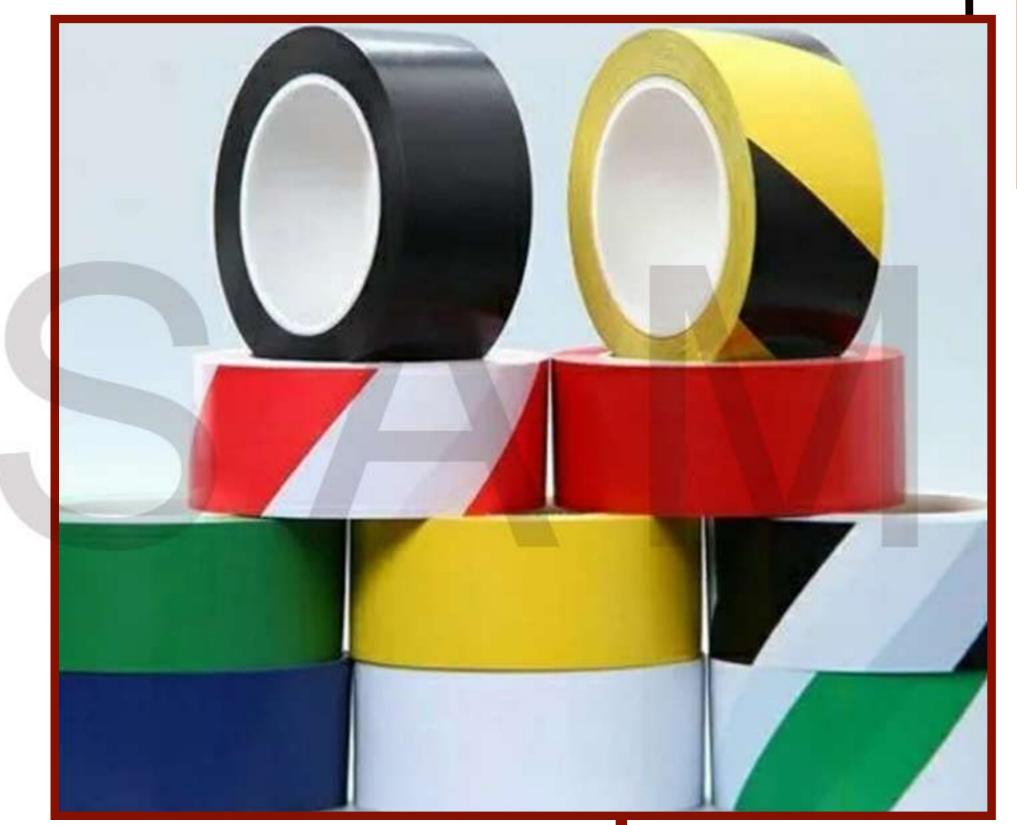

## PVC FLOOR MARKING TAPE

Applications - Marking on the floor for Industrial Identification, Colour Coding, Aisle Marking and Bundling.